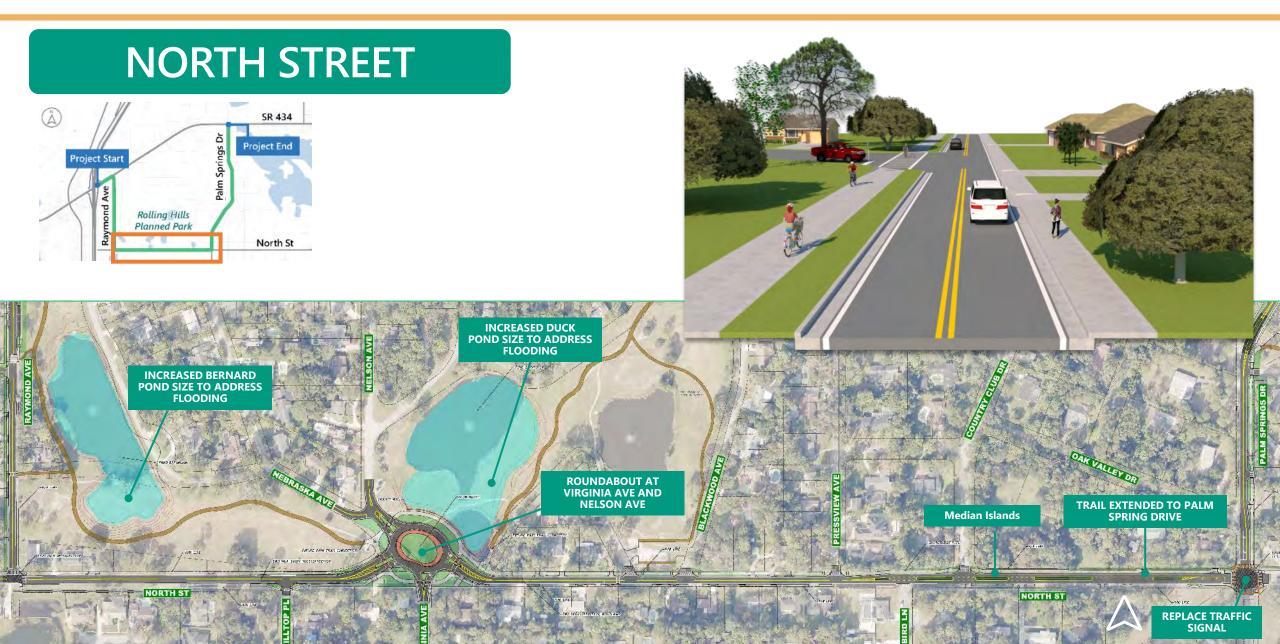

#### **Project Location**

Roadways are being converted to Parkways.

- Raymond Avenue
- North Street
- Palm Springs Drive

#### **INCLUDED IMPROVEMENTS**

Roundabouts

**New Medians and Boulevards with Curves** 

New and improved sidewalks

**Additional Crosswalks** 

Added Areas of On-street Parking

#### PALMS SPRINGS DRIVE

REPLACE TRAFFIC SIGNAL