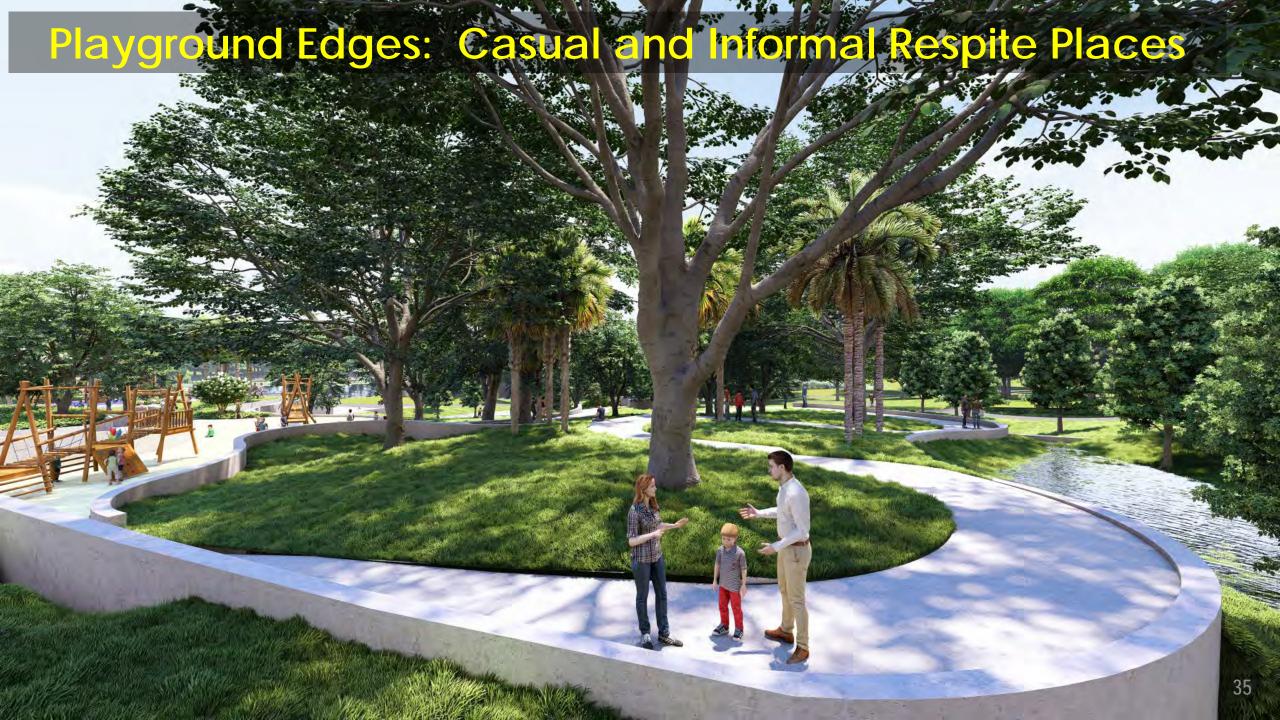

Rolling Hills Phase 1 Park Amenities: Several initial feature areas with landscape, hardscape, parking &other furnishings, some secondary trails - 'finished'

Inclusive Playground Feature:
Full Playground with restroom pavilion,
play areas, landscape, hardscape,
green infrastructure – 'finished'.