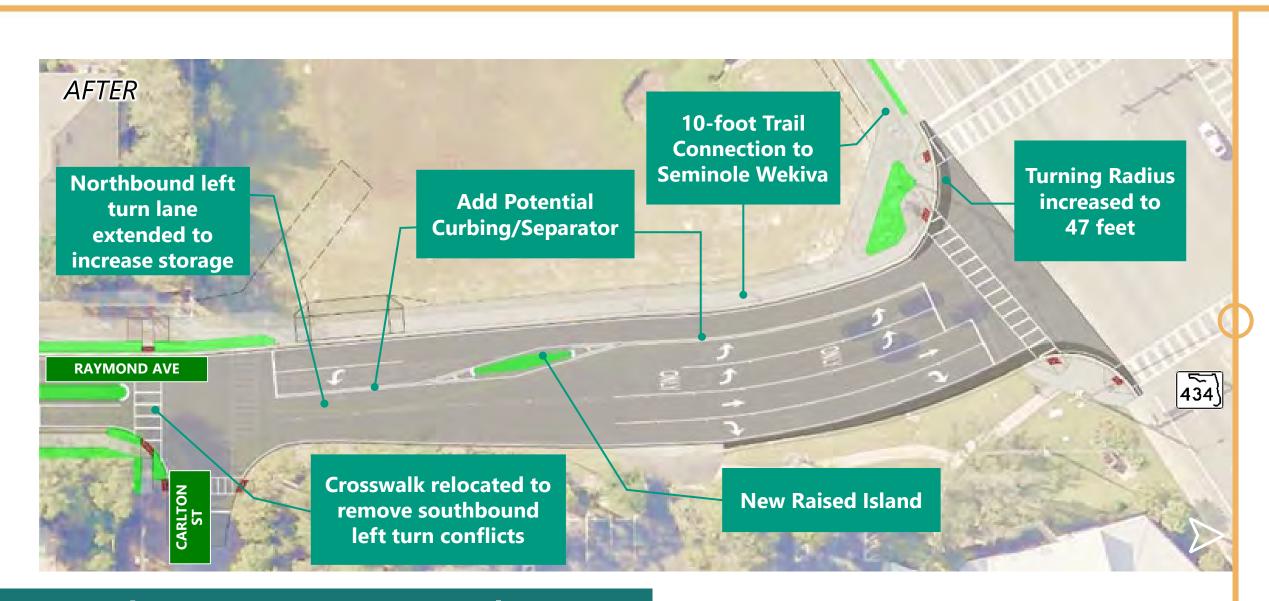

#### **INCLUDED IMPROVEMENTS**

Roundabouts

**New Medians and Boulevards with Curves** 

New and improved sidewalks

**Additional Crosswalks** 

Added Areas of On-street Parking