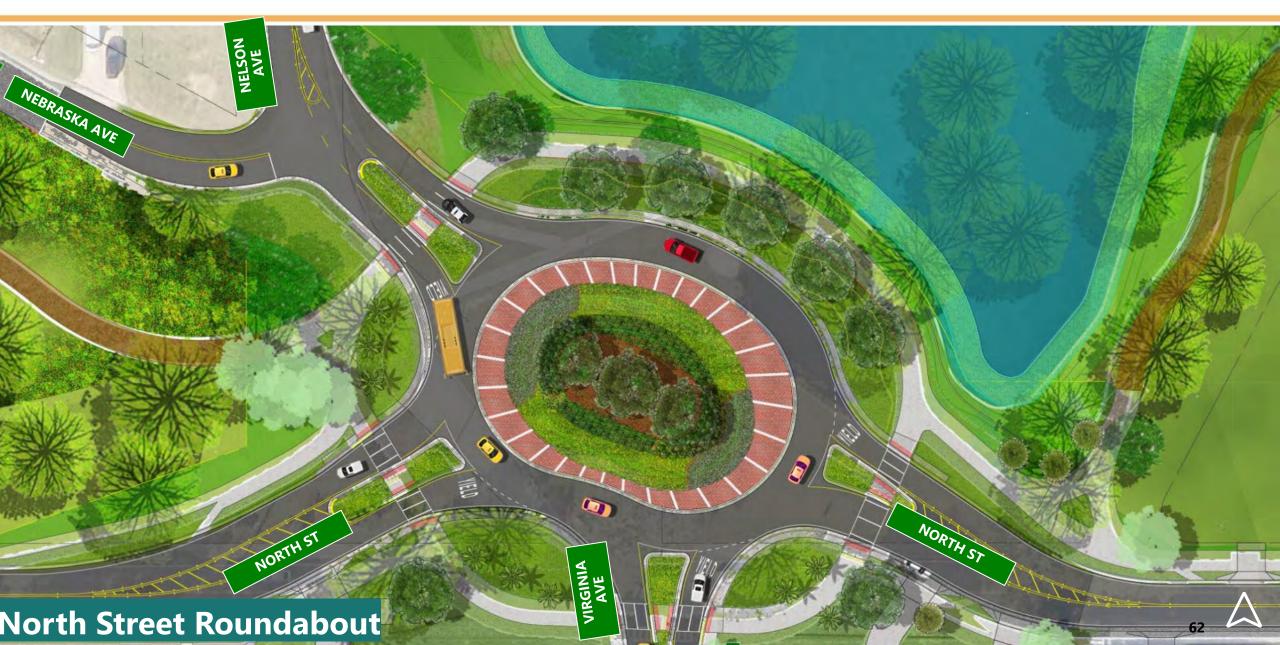

#### **Project Location**

Roadways are being converted to Parkways.

- Raymond Avenue
- North Street
- Palm Springs Drive

#### **INCLUDED IMPROVEMENTS**

Roundabouts

**New Medians and Boulevards with Curves** 

New and improved sidewalks

**Additional Crosswalks** 

Added Areas of On-street Parking