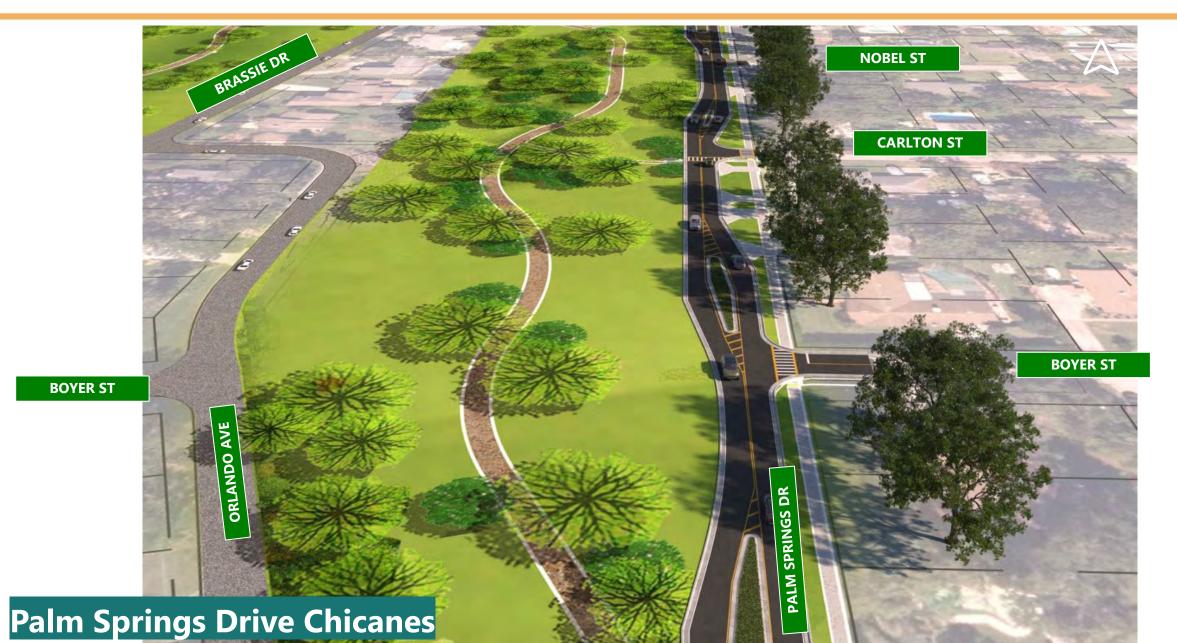

#### **Benefits of Chicanes**

- Slows vehicle traffic by causing vehicles to follow a curve
- Enhances neighborhood appearance through a visual narrowing of the street