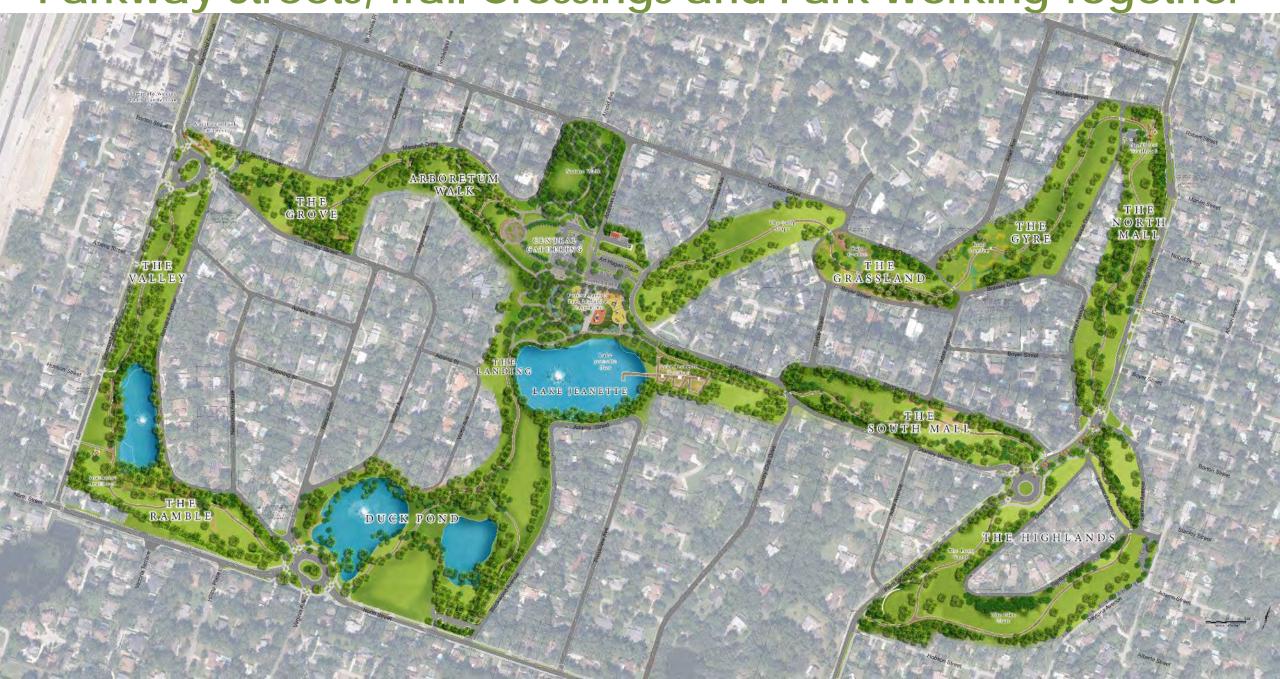

# 2024 Updated Park Master Plan - Phase One

# Design Status of 3 Park Construction Sets: Phase 1 Trail, Phase 1 Amenity Areas and Inclusive Playground

Streets & Trail Package: Streets, Traffic Calming, ADA Crossings, and the complete 12' Multi-Use Park Trail, Grading, Sod

Rolling Hills Phase 1 Park Amenities: Several initial feature areas with landscape, hardscape, parking &other furnishings, some secondary trails - 'finished'

Inclusive Playground Feature:
Full Playground with restroom pavilion,
play areas, landscape, hardscape,
green infrastructure – 'finished'.