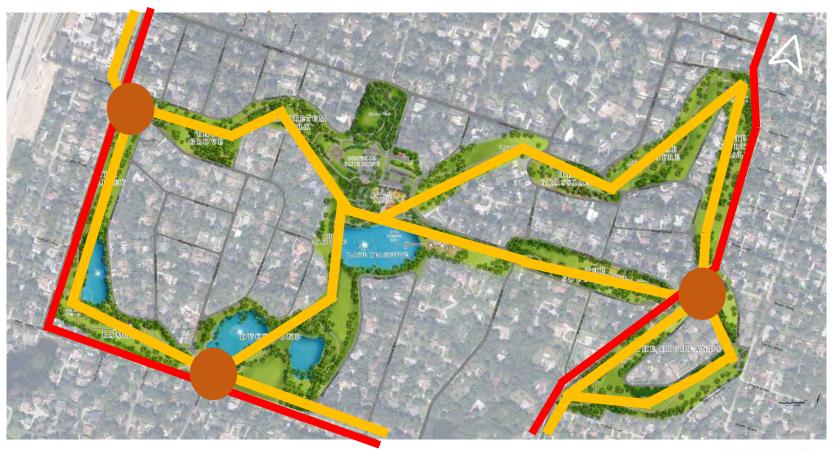

# Approved Park Master Plan - Phase One

# 2024 Updated Park Master Plan - Phase One

# Design Status of 3 Park Construction Sets: Phase 1 Trail, Phase 1 Amenity Areas and Inclusive Playground

Streets & Trail Package: Streets, Traffic Calming, ADA Crossings, and the complete 12' Multi-Use Park Trail, Grading, Sod

Rolling Hills Phase 1 Park Amenities: Several initial feature areas with landscape, hardscape, parking &other furnishings, some secondary trails - 'finished'

Inclusive Playground Feature:
Full Playground with restroom pavilion,
play areas, landscape, hardscape,
green infrastructure – 'finished'.