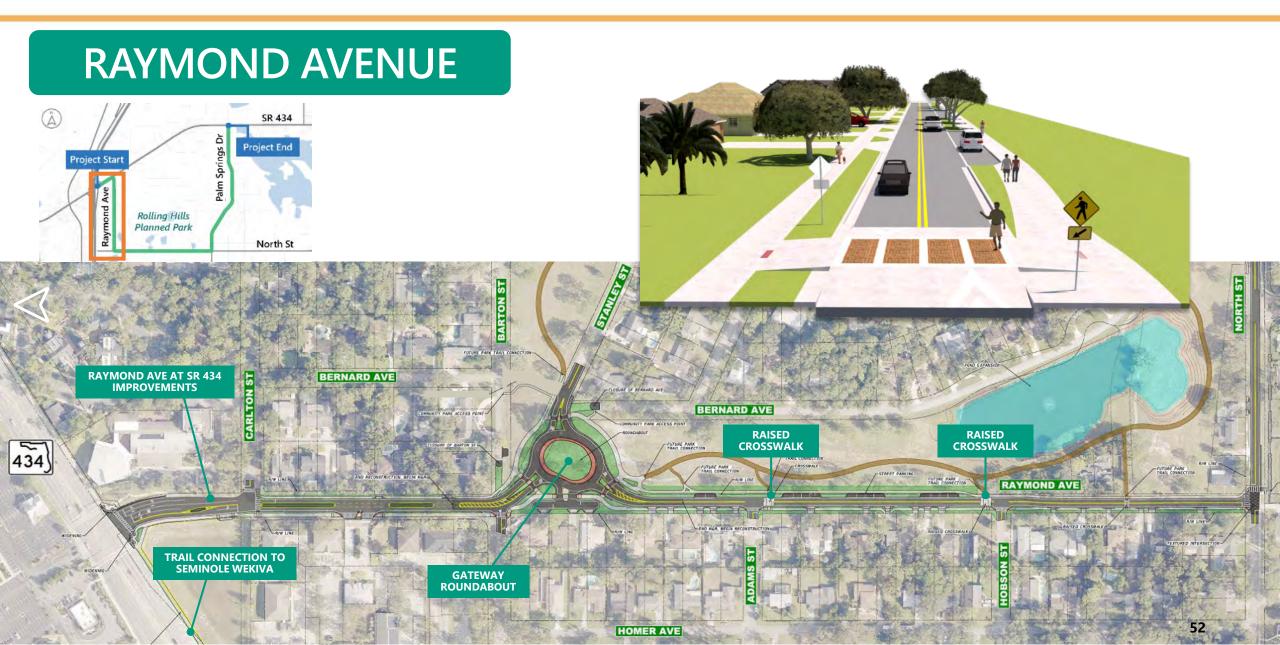

#### **Project Location**

Roadways are being converted to Parkways.

- Raymond Avenue
- North Street
- Palm Springs Drive

#### **INCLUDED IMPROVEMENTS**

Roundabouts

**New Medians and Boulevards with Curves** 

New and improved sidewalks

**Additional Crosswalks** 

Added Areas of On-street Parking