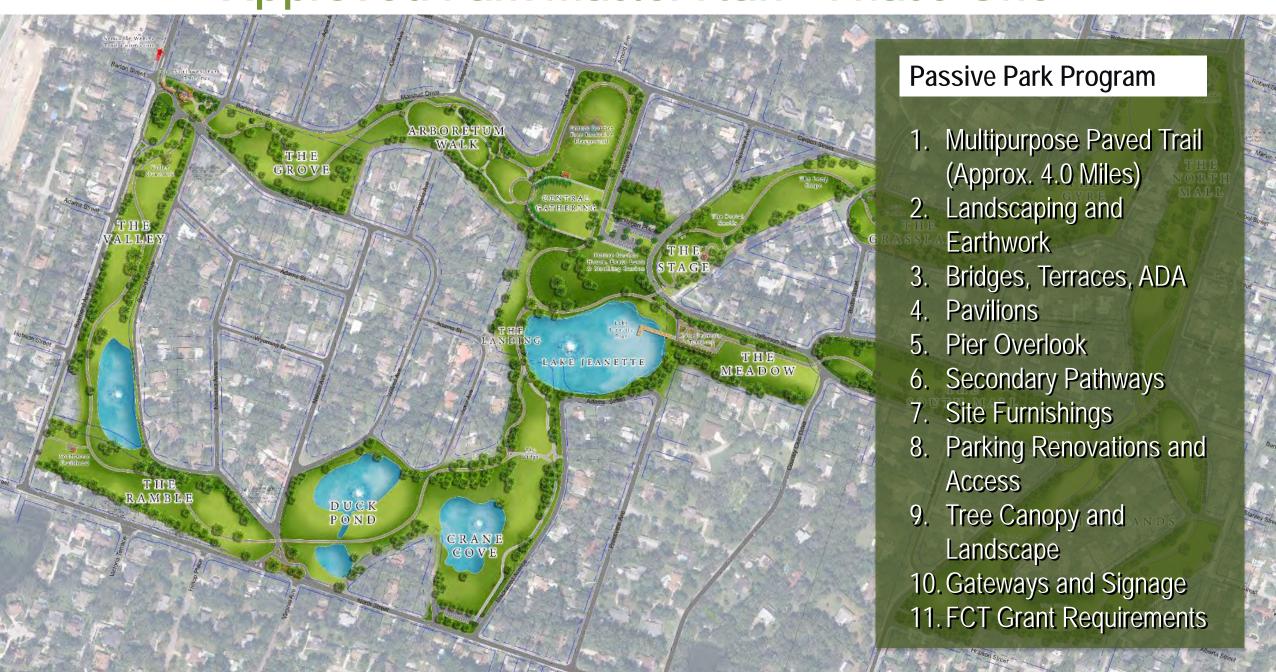

- 3 Current Status
- Next Steps & Timeline
- For More Information...

# Rolling Hills Golf Course - Closed June 2014



Rolling Hills Background
Community Meetings



# Parks Design Inspiration

Guided by the tradition of Classic Parks Design, Frederick Law Olmsted

Create designs that appear to have evolved through action of natural forces

Emphasize the indefinite edge of space, a sense of great extent beyond, gracefulness of gently modulated terrain

"To refresh and delight the eye, mind and spirit"



Rolling Hills Design Inspiration

Quiet Spaces, Meditation, Introspection and Florida's Natural Landscape













Rolling Hills Design Inspiration
Appreciating Special Moments, Sociable Places and Garden Architecture

























# Approved Park Master Plan - Phase One





# 3 Current Status

Park Detail Design & Engineering Updates

# 2024 Updated Park Master Plan - Phase One



# Design Status of 3 Park Construction Sets: Phase 1 Trail, Phase 1 Amenity Areas and Inclusive Playground



Streets & Trail Package: Streets, Traffic Calming, ADA Crossings, and the complete 12' Multi-Use Park Trail, Grading, Sod





Rolling Hills Phase 1 Park Amenities: Several initial feature areas with landscape, hardscape, parking &other furnishings, some secondary trails - 'finished'



Inclusive Playground Feature:
Full Playground with restroom pavilion,
play areas, landscape, hardscape,
green infrastructure – 'finished'.

















# Restroom Pavilion Gateway to Playground and Park









# The Rolling Hill at Rolling Hills Park! Places for Free Play