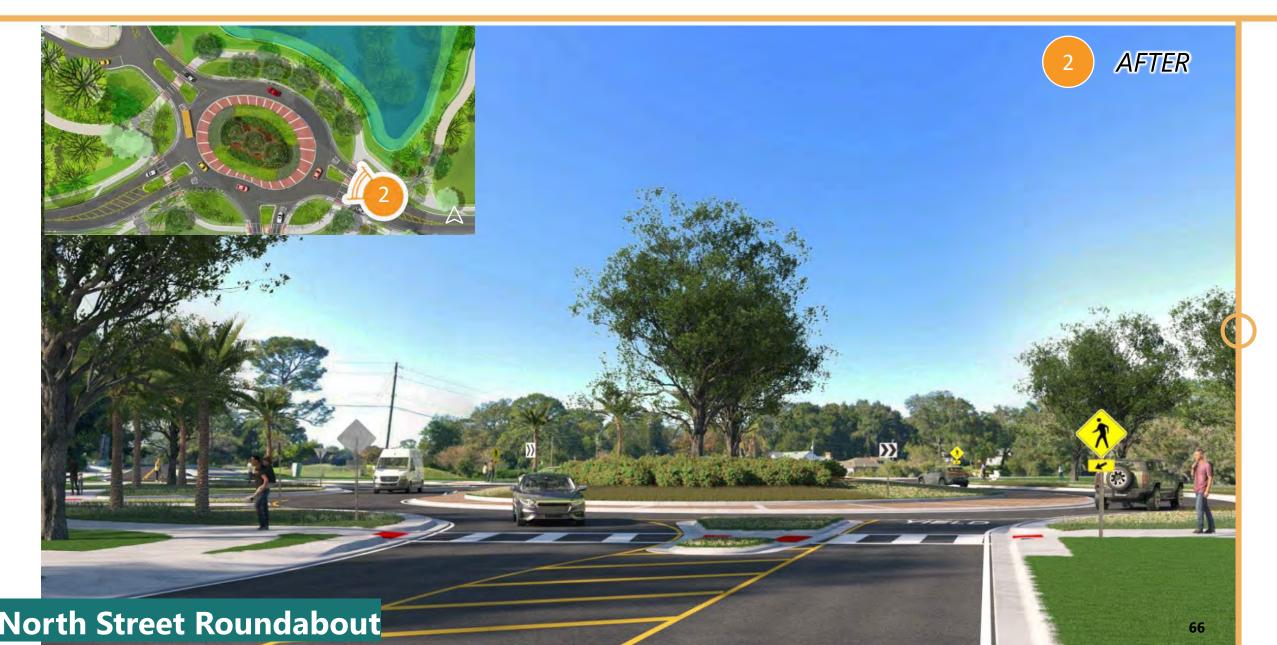

#### **INCLUDED IMPROVEMENTS**

Roundabouts

**New Medians and Boulevards with Curves** 

New and improved sidewalks

**Additional Crosswalks** 

Added Areas of On-street Parking

#### **Roundabout Placement**