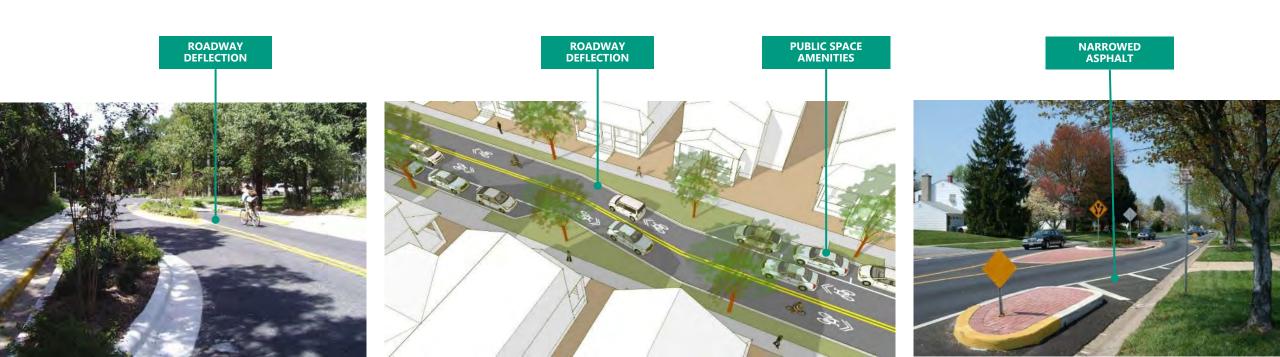

#### **INCLUDED IMPROVEMENTS**

Roundabouts

**New Medians and Boulevards with Curves** 

New and improved sidewalks

**Additional Crosswalks** 

Added Areas of On-street Parking