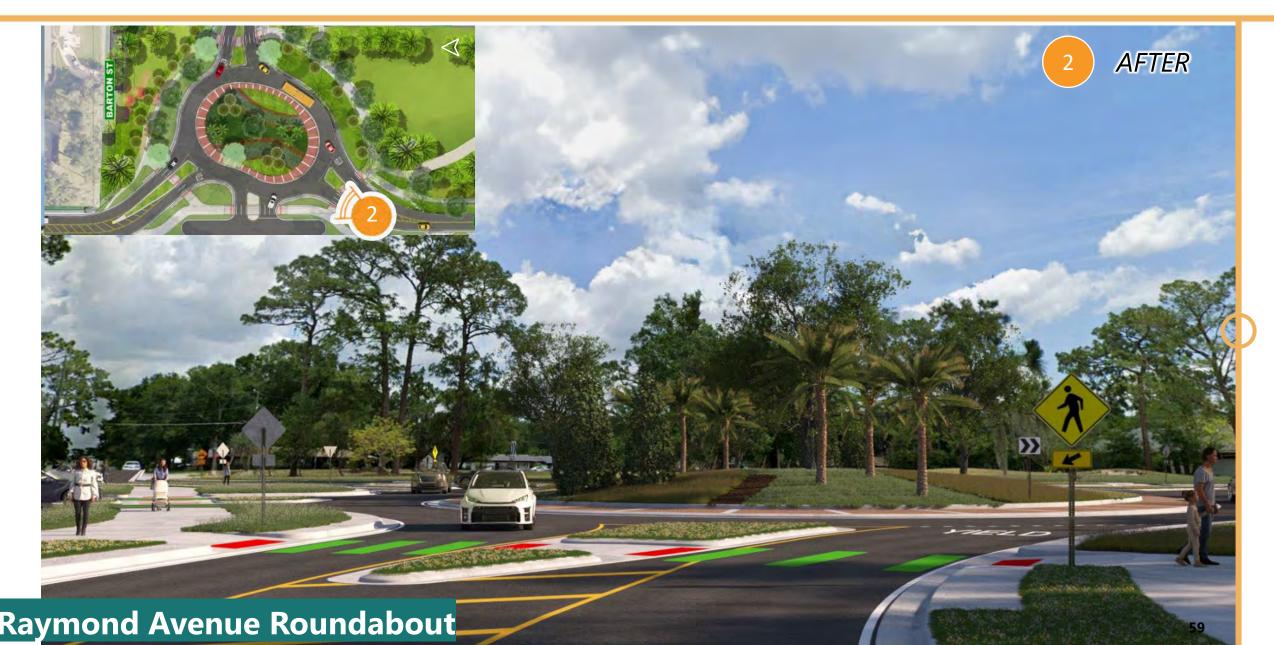

#### **Project Location**

Roadways are being converted to Parkways.

- Raymond Avenue
- North Street
- Palm Springs Drive

#### **INCLUDED IMPROVEMENTS**

Roundabouts

**New Medians and Boulevards with Curves** 

New and improved sidewalks

**Additional Crosswalks** 

Added Areas of On-street Parking