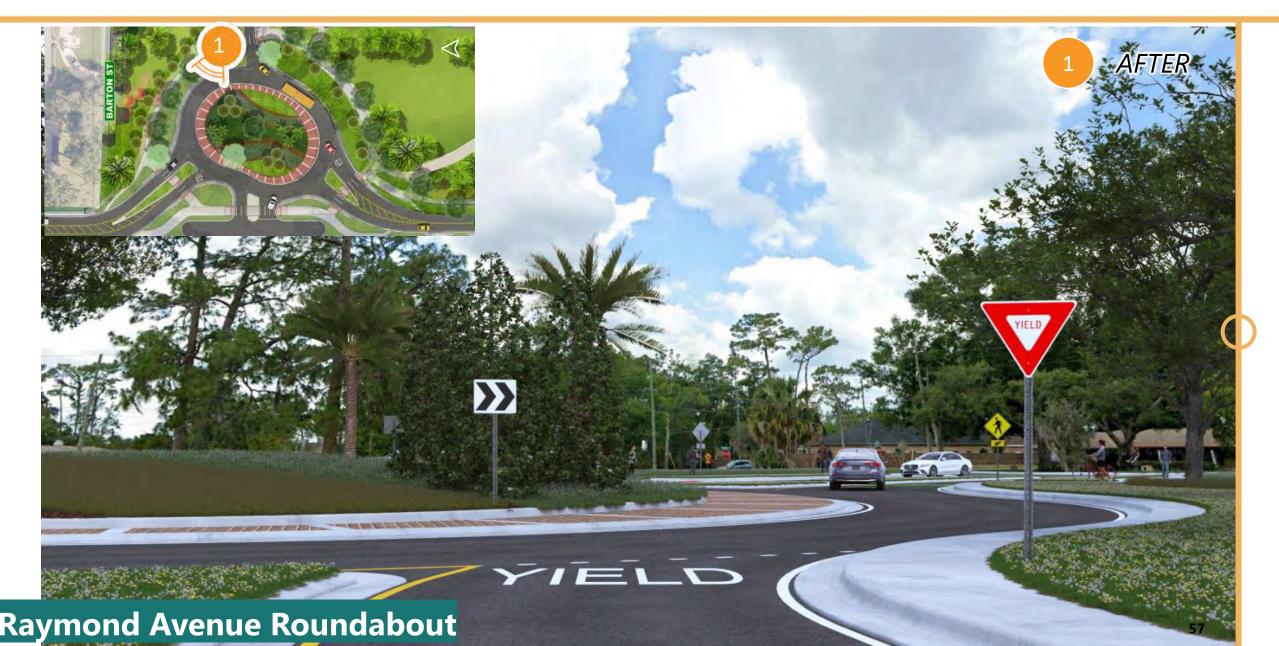

#### **INCLUDED IMPROVEMENTS**

Roundabouts

**New Medians and Boulevards with Curves** 

New and improved sidewalks

**Additional Crosswalks** 

Added Areas of On-street Parking

# **Roundabout Safety Benefits**

- Up to **90%** fewer fatalities
- Up to 76% fewer injuries
- Up to **40%** fewer ped-bike crashes

LEFT TURN

RIGHT TURN

**Modern Roundabout** 

8 CONFLICTS

Source: FHWA & FDOT

#### **Roundabout Mobility Benefits**

30-50% INCREASE in traffic capacity

IMPROVE TRAFFIC FLOW while maintaining slow speeds

LESS DELAY waiting at the intersection

**REDUCED NEED** for turn lanes