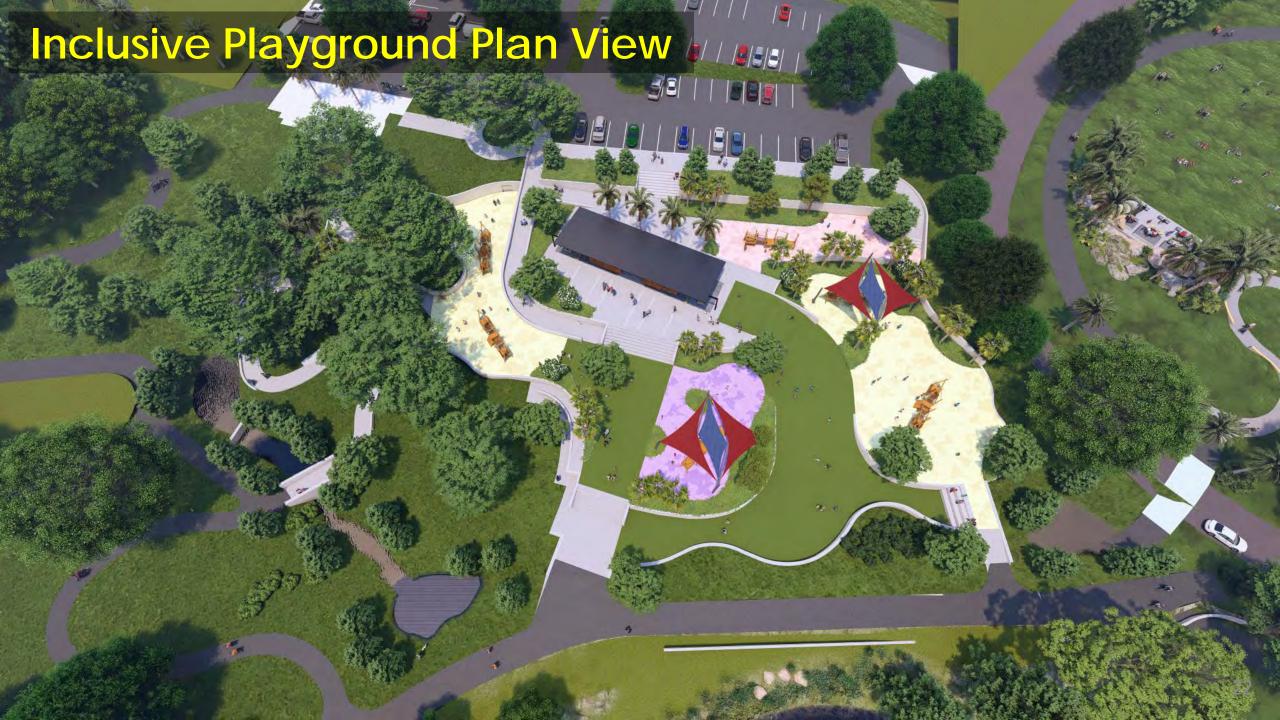

Rolling Hills Phase 1 Park Amenities: Several initial feature areas with landscape, hardscape, parking &other furnishings, some secondary trails - 'finished'

Inclusive Playground Feature:
Full Playground with restroom pavilion,
play areas, landscape, hardscape,
green infrastructure – 'finished'.

# Restroom Pavilion Gateway to Playground and Park