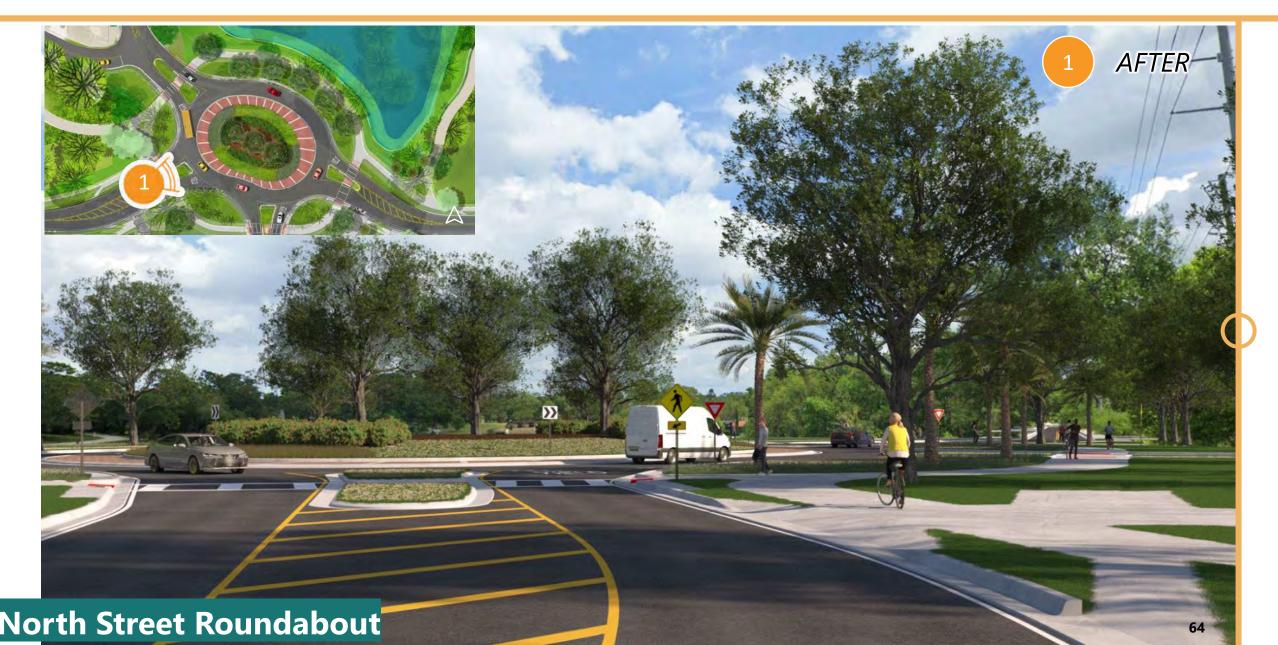

#### **INCLUDED IMPROVEMENTS**

Roundabouts

**New Medians and Boulevards with Curves** 

New and improved sidewalks

**Additional Crosswalks** 

Added Areas of On-street Parking

#### **Roundabout Placement**