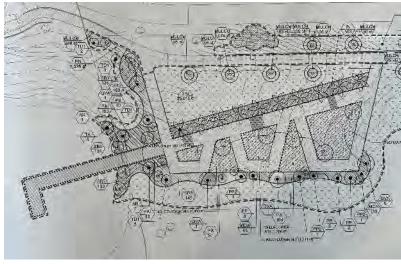

# Approved Park Master Plan - Phase One

# 2024 Updated Park Master Plan - Phase One

# Design Status of 3 Park Construction Sets: Phase 1 Trail, Phase 1 Amenity Areas and Inclusive Playground

Streets & Trail Package: Streets, Traffic Calming, ADA Crossings, and the complete 12' Multi-Use Park Trail, Grading, Sod