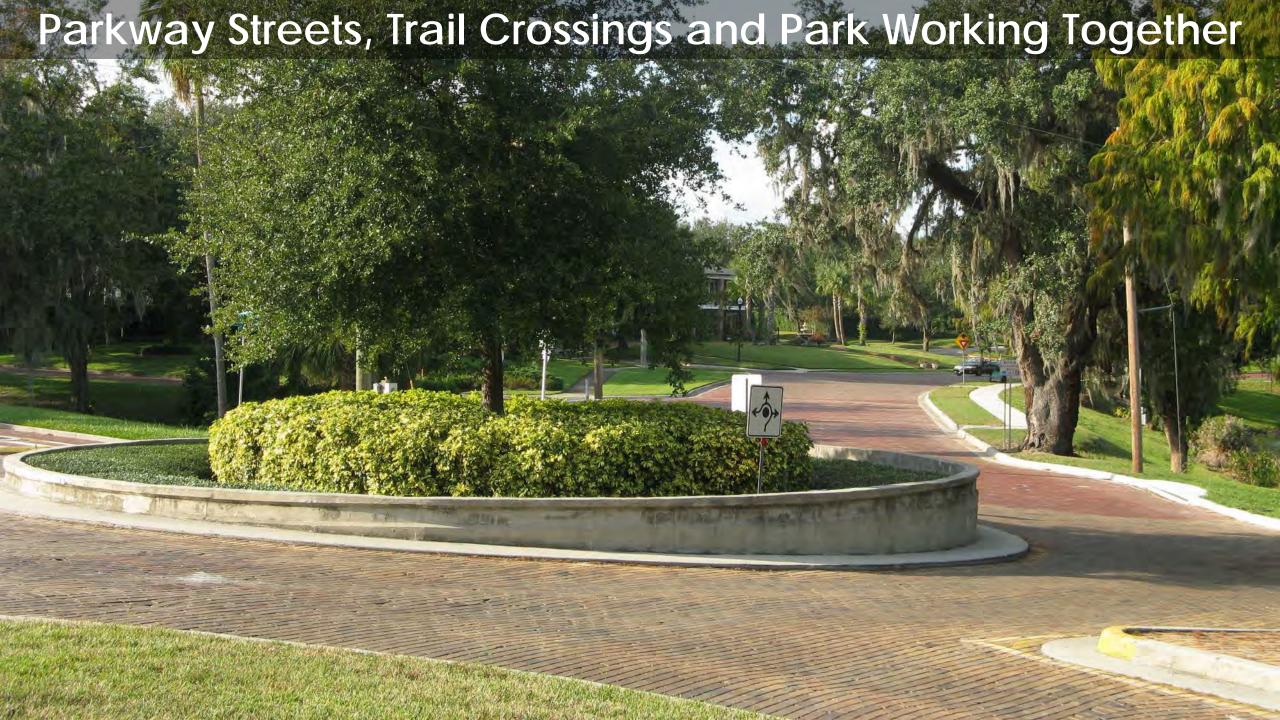

# Parkway Streets, Trail Crossings and Park Working Together

#### **Project Location**

Roadways are being converted to Parkways.

- Raymond Avenue
- North Street
- Palm Springs Drive

#### **INCLUDED IMPROVEMENTS**

Roundabouts

**New Medians and Boulevards with Curves** 

New and improved sidewalks

**Additional Crosswalks** 

Added Areas of On-street Parking