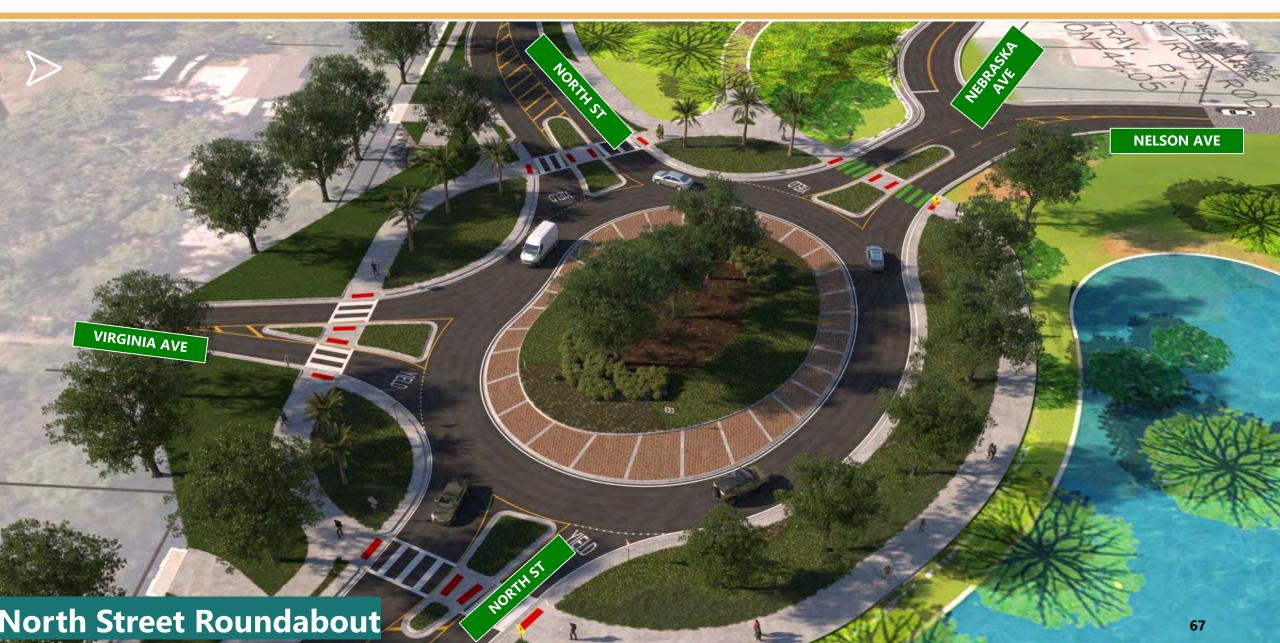

#### **INCLUDED IMPROVEMENTS**

Roundabouts

**New Medians and Boulevards with Curves** 

New and improved sidewalks

**Additional Crosswalks** 

Added Areas of On-street Parking

# **Roundabout Safety Benefits**

- Up to **90%** fewer fatalities
- Up to 76% fewer injuries
- Up to **40%** fewer ped-bike crashes

LEFT TURN

RIGHT TURN

**Modern Roundabout** 

8 CONFLICTS

Source: FHWA & FDOT

#### **Roundabout Mobility Benefits**

30-50% INCREASE in traffic capacity

IMPROVE TRAFFIC FLOW while maintaining slow speeds

LESS DELAY waiting at the intersection

**REDUCED NEED** for turn lanes

#### **Additional Benefits**

TRAFFIC CALMING

REDUCED LONG-TERM OPERATIONAL COSTS

AESTHETICALLY
PLEASING LANDSCAPE

IMPROVED AIR QUALITY

Source: FHWA & FDOT

#### **Roundabout Placement**

#### **Roundabout Placement**

Placed where trails converge

**Trail Network** 

#### **Roundabout Placement**

- Placed where trails converge
- Used on busiest roads

Trail Network

Major Roadways

#### **Roundabout Placement**

- Placed where trails converge
- Used on busiest roads
- Slower traffic
- Safer crossings in two stages

**Major Roadways** 

**Roundabout Location** 