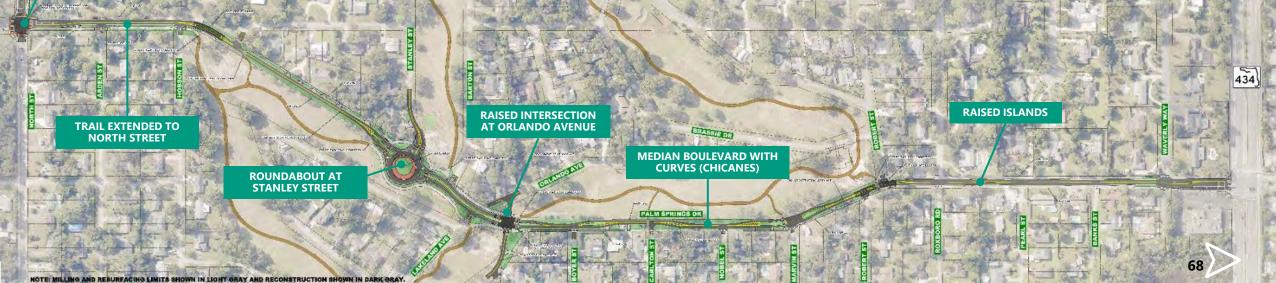

#### **INCLUDED IMPROVEMENTS**

Roundabouts

**New Medians and Boulevards with Curves** 

New and improved sidewalks

**Additional Crosswalks** 

Added Areas of On-street Parking

#### PALMS SPRINGS DRIVE

REPLACE TRAFFIC SIGNAL

#### **Benefits of Chicanes**

- Slows vehicle traffic by causing vehicles to follow a curve
- Enhances neighborhood appearance through a visual narrowing of the street