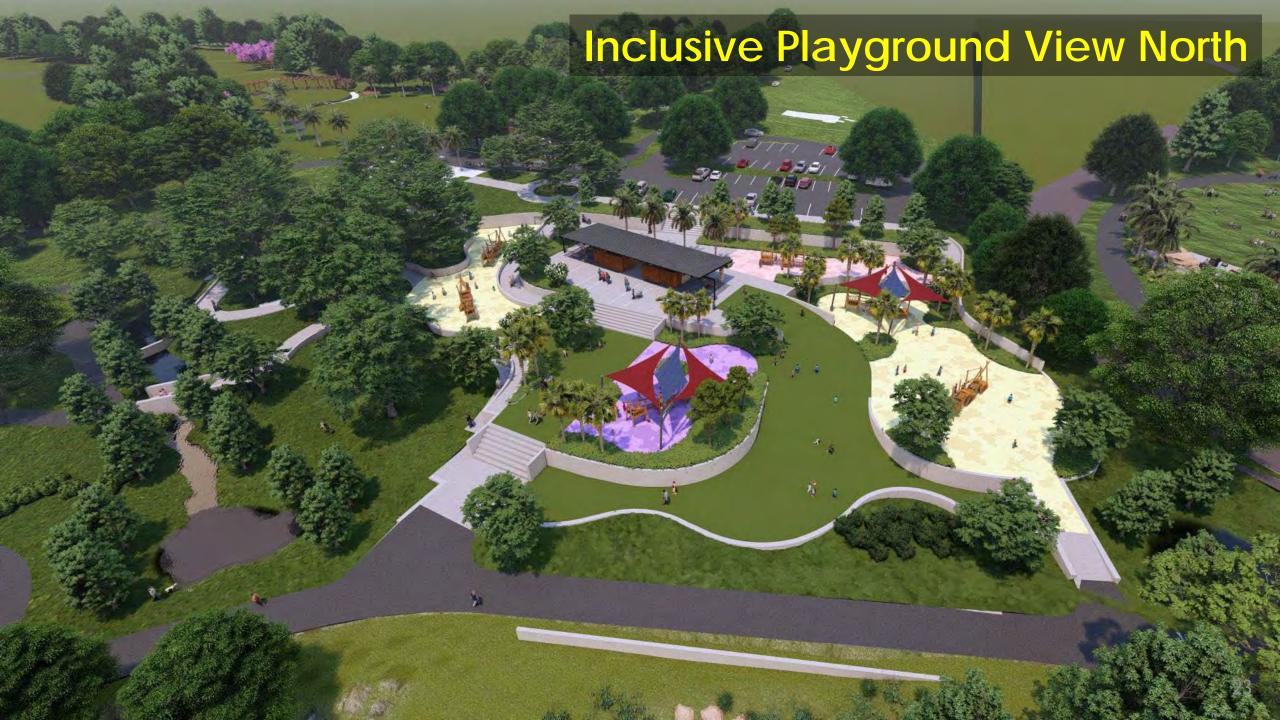

# Design Status of 3 Park Construction Sets: Phase 1 Trail, Phase 1 Amenity Areas and Inclusive Playground

Streets & Trail Package: Streets, Traffic Calming, ADA Crossings, and the complete 12' Multi-Use Park Trail, Grading, Sod

Rolling Hills Phase 1 Park Amenities: Several initial feature areas with landscape, hardscape, parking &other furnishings, some secondary trails - 'finished'

Inclusive Playground Feature:
Full Playground with restroom pavilion,
play areas, landscape, hardscape,
green infrastructure – 'finished'.

# Restroom Pavilion Gateway to Playground and Park