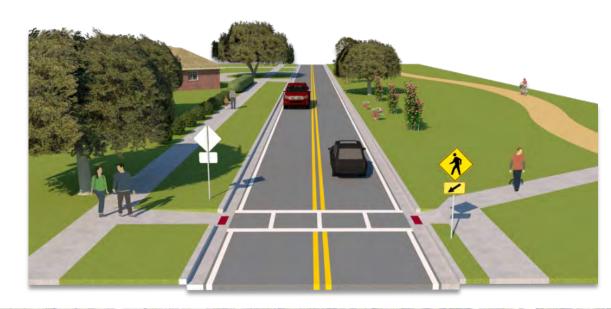

#### **SAFETY**

- Sidewalk connections
- Traffic calming
- School crossings

#### **MOBILITY**

- Active transportation
- Public friendly
- Trail connections

#### LIVABILITY

- Green streets
- Beautification
- Landscaping

#### **INCLUDED IMPROVEMENTS**

Roundabouts

**New Medians and Boulevards with Curves** 

New and improved sidewalks

**Additional Crosswalks** 

Added Areas of On-street Parking