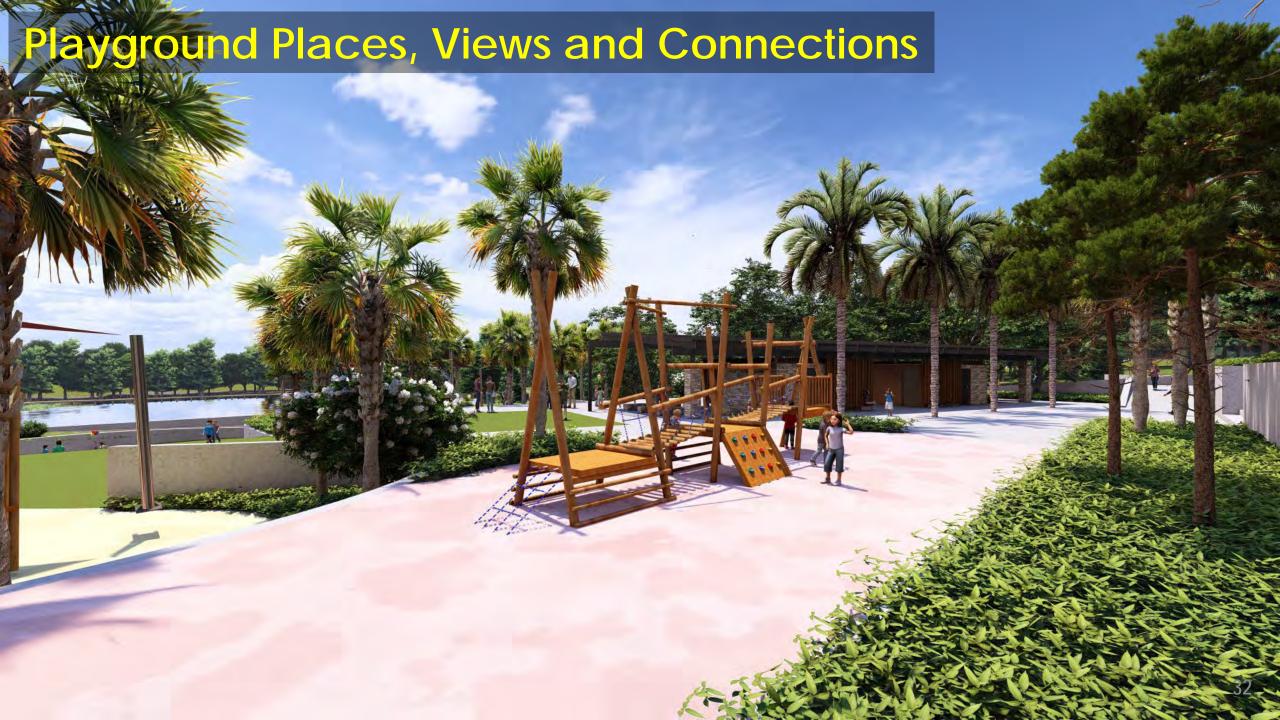

Rolling Hills Phase 1 Park Amenities: Several initial feature areas with landscape, hardscape, parking &other furnishings, some secondary trails - 'finished'

Inclusive Playground Feature:
Full Playground with restroom pavilion,
play areas, landscape, hardscape,
green infrastructure – 'finished'.

# Restroom Pavilion Gateway to Playground and Park