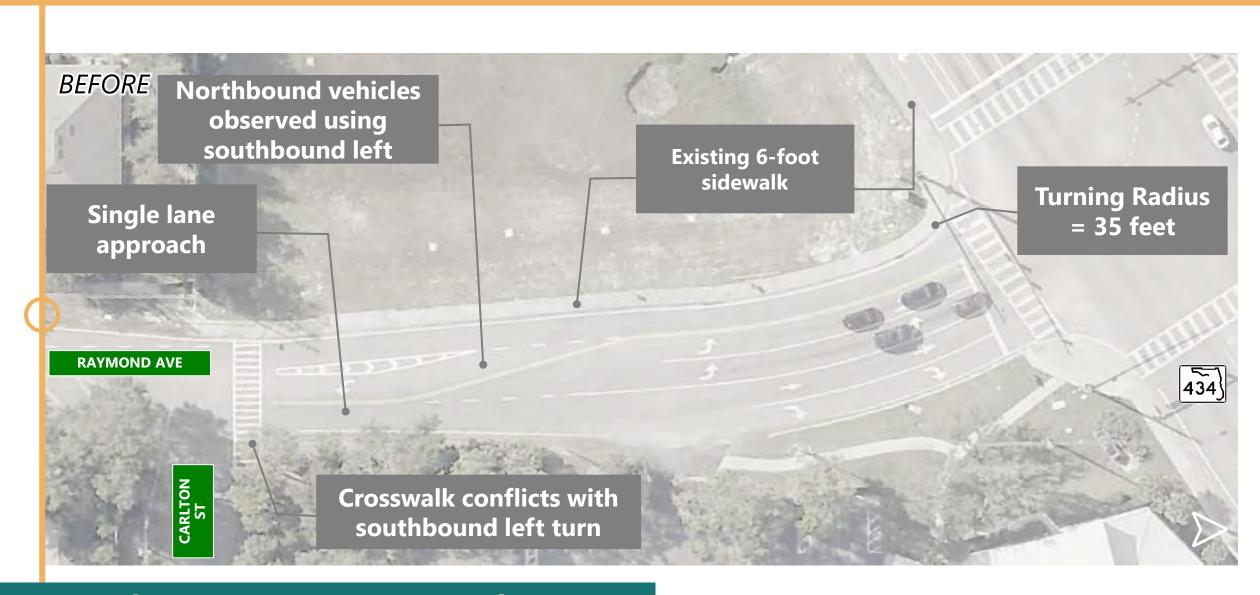

#### **HYBRID PUBLIC MEETING SUMMARY**

- July 18, 2022
- Waterstone Church and Virtually
- Advertised through mailed letters, project website, and social media
- 27 comment forms completed

POTENTIAL VEHICLE COLLISION POINT