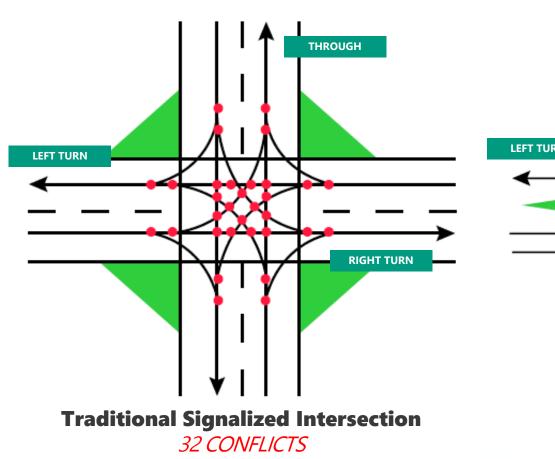

# **Roundabout Safety Benefits**

- Up to **90%** fewer fatalities
- Up to 76% fewer injuries
- Up to **40%** fewer ped-bike crashes

LEFT TURN

RIGHT TURN

**Modern Roundabout** 

8 CONFLICTS

Source: FHWA & FDOT