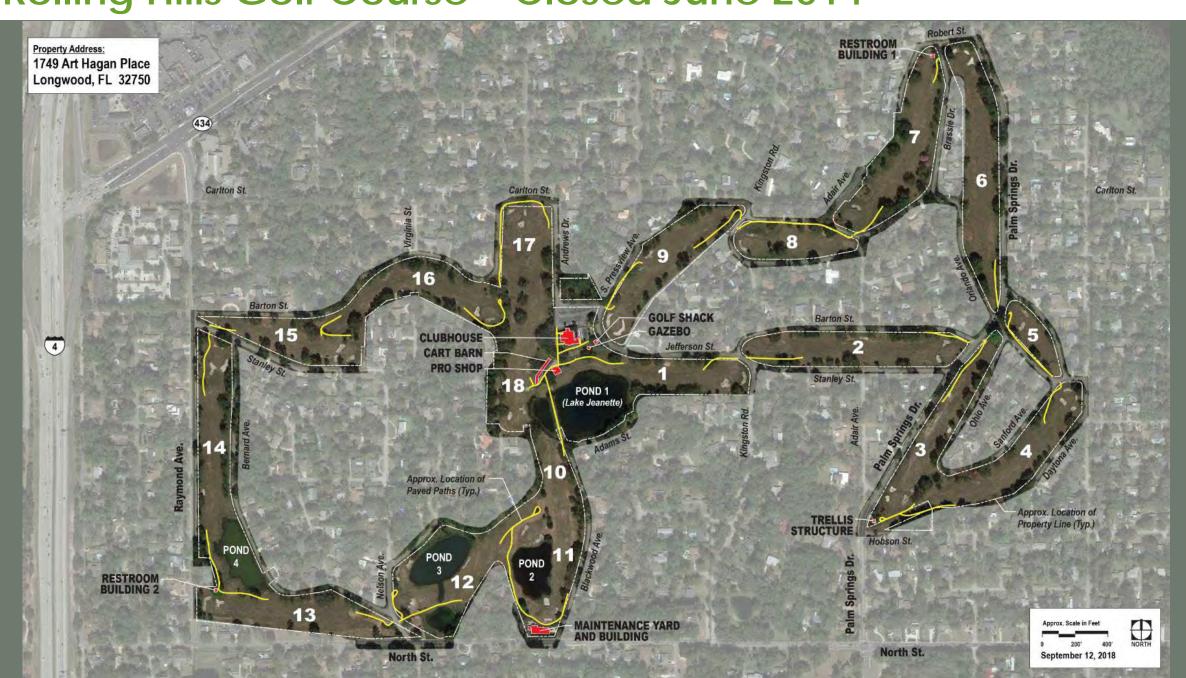

# Rolling Hills Golf Course - Closed June 2014

Rolling Hills Background
Community Meetings