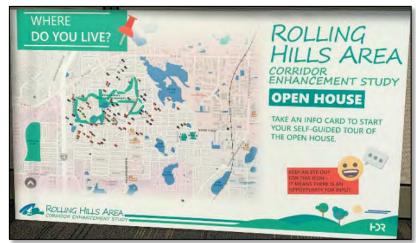

#### **OPEN HOUSE SUMMARY**

- November 14, 2019
- Altamonte Elementary School
- Advertised through mailed postcards, flyers at schools, churches, and other locations, NextDoor, Facebook, and email
- 21 comment forms completed
- 93% rated meeting satisfactory or excellent

#### **HYBRID PUBLIC MEETING SUMMARY**

- July 18, 2022
- Waterstone Church and Virtually
- Advertised through mailed letters, project website, and social media
- 27 comment forms completed

POTENTIAL VEHICLE COLLISION POINT