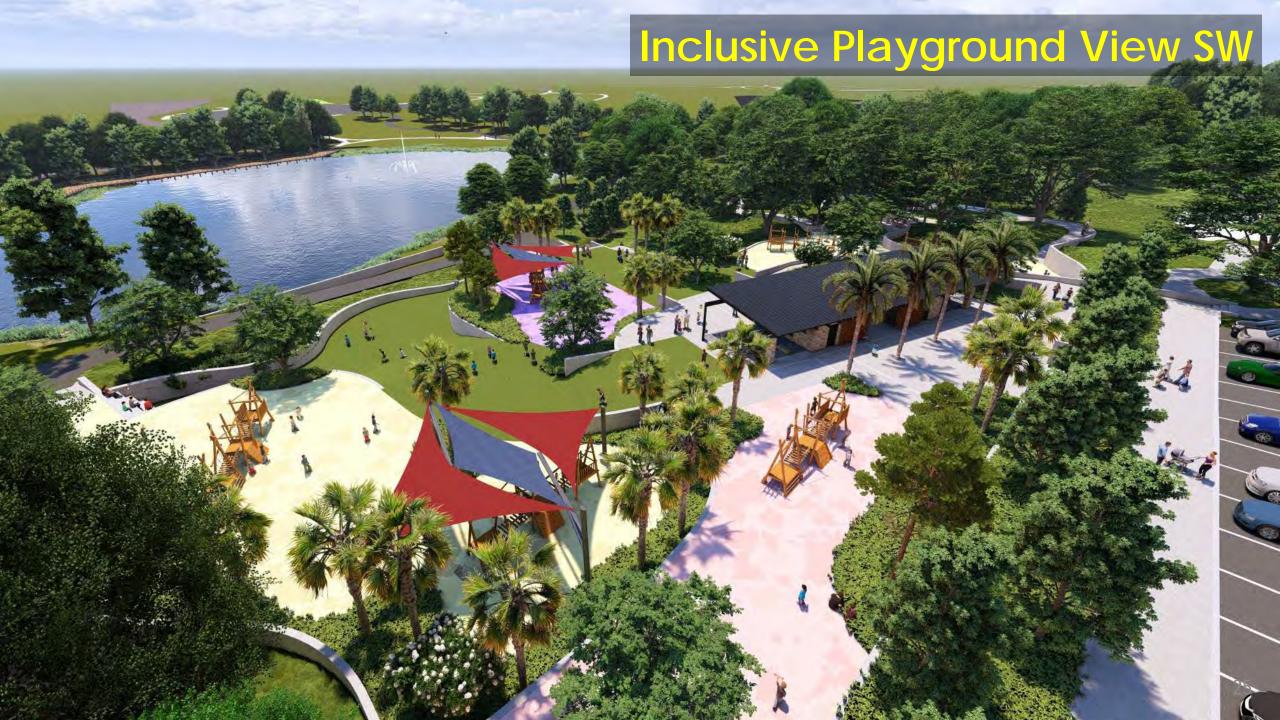

# Design Status of 3 Park Construction Sets: Phase 1 Trail, Phase 1 Amenity Areas and Inclusive Playground

Streets & Trail Package: Streets, Traffic Calming, ADA Crossings, and the complete 12' Multi-Use Park Trail, Grading, Sod

Rolling Hills Phase 1 Park Amenities: Several initial feature areas with landscape, hardscape, parking &other furnishings, some secondary trails - 'finished'

Inclusive Playground Feature:
Full Playground with restroom pavilion,
play areas, landscape, hardscape,
green infrastructure – 'finished'.

# Restroom Pavilion Gateway to Playground and Park