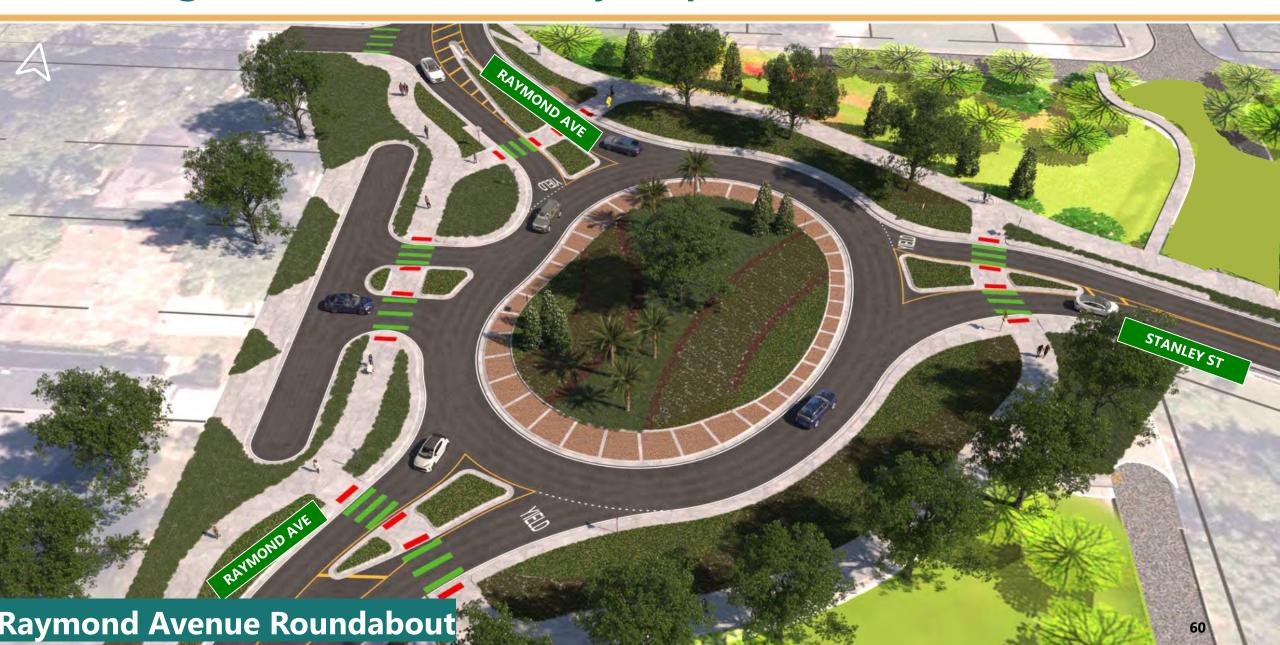

#### **Project Location**

Roadways are being converted to Parkways.

- Raymond Avenue
- North Street
- Palm Springs Drive

#### **INCLUDED IMPROVEMENTS**

Roundabouts

**New Medians and Boulevards with Curves** 

New and improved sidewalks

**Additional Crosswalks** 

Added Areas of On-street Parking