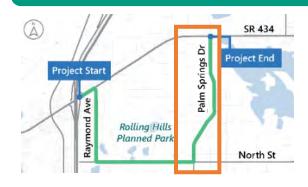

#### **Project Location**

Roadways are being converted to Parkways.

- Raymond Avenue
- North Street
- Palm Springs Drive

# Rolling Hills Area Roadway Improvements Phase 1 SEMINOLE COUNTY

# Rolling Hills Area Roadway Improvements Phase 1 SEMINOLE OF THE PROPERTY OF TH

## Rolling Hills Area Roadway Improvements Phase 1 SEMINOLE OF THE PROPERTY OF TH