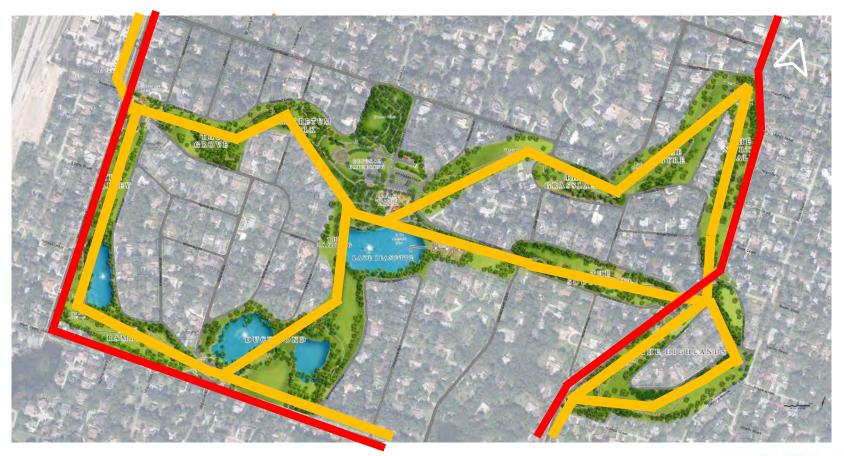

#### **Roundabout Placement**

- Placed where trails converge
- Used on busiest roads

Trail Network

Major Roadways

#### **Roundabout Placement**

- Placed where trails converge
- Used on busiest roads
- Slower traffic
- Safer crossings in two stages

**Major Roadways** 

**Roundabout Location** 