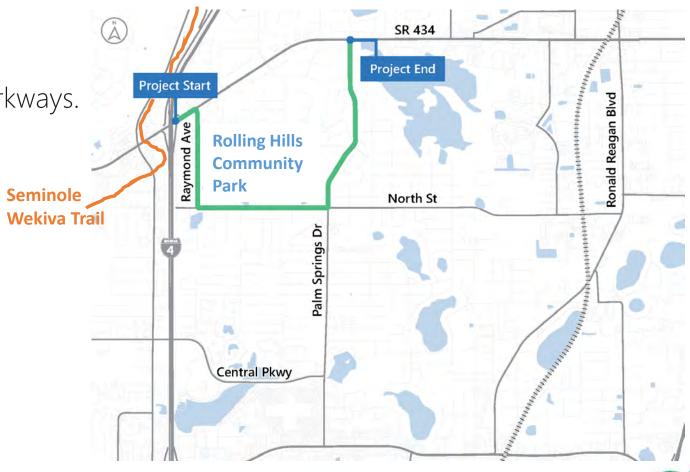

#### **Project Location**

Roadways are being converted to Parkways.

- Raymond Avenue
- North Street
- Palm Springs Drive

# Rolling Hills Area Roadway Improvements Phase 1 SEMINOLE COUNTY