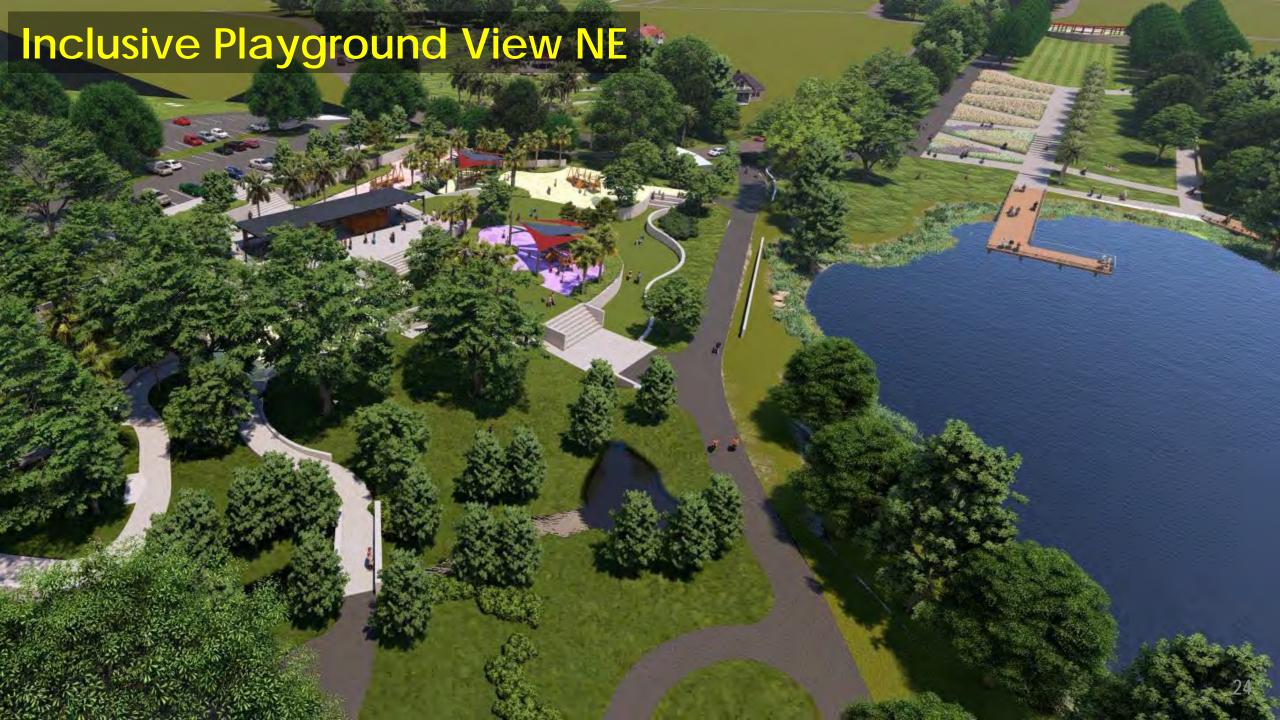

# Design Status of 3 Park Construction Sets: Phase 1 Trail, Phase 1 Amenity Areas and Inclusive Playground

Streets & Trail Package: Streets, Traffic Calming, ADA Crossings, and the complete 12' Multi-Use Park Trail, Grading, Sod

Rolling Hills Phase 1 Park Amenities: Several initial feature areas with landscape, hardscape, parking &other furnishings, some secondary trails - 'finished'

Inclusive Playground Feature:
Full Playground with restroom pavilion,
play areas, landscape, hardscape,
green infrastructure – 'finished'.